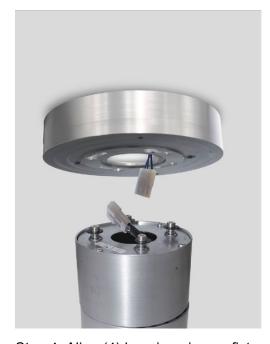

Step 3- Connect wiring before mounting fixture to Lutron Junction Mounting Driver Box.

Step 4- Align (4) housing pins on fixture to Lutron Driver Box (4) keyway slots. Push housing into Driver Box while twisting clockwise. (See step 5 for linking mechanism)