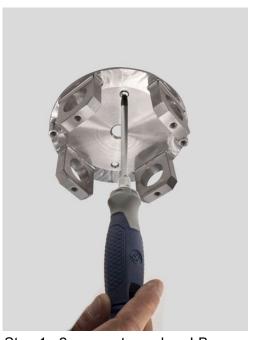

## Instruction Sheet for 1018 Short Snoot Surface Mount / Lutron Junction Mounting (Driver Box Installation

Step 1- 2 screws to anchor J-Box Ceiling Plate to ceiling

Step 2- Attach Lutron Junction Mounting Driver Box to ceiling plate with #8-32 counter sink screws (Screws supplied by SLI). Driver must be installed before installing Lutron driver box to ceiling.