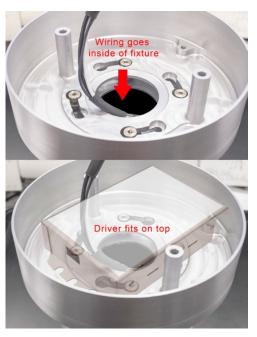

Step 5- closeup of gold pins and keyway slots. Make sure housing pins have locked into slots. Wiring fits in fixture housing below driver.

Step 6- Finish installation