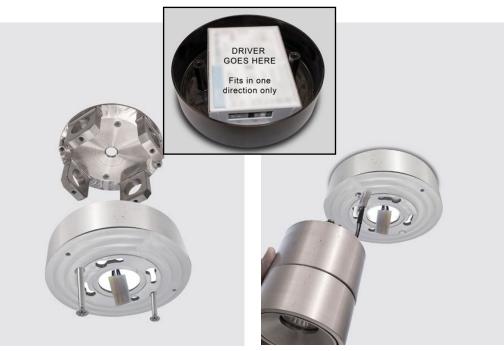

## Instruction Sheet for 1018 Short Snoot Surface Mount / Lutron Junction Mounting (Driver Box Installation

Step 1- 2 screws to anchor J-Box Ceiling Plate to ceiling

Step 2- Attach Lutron Junction Mounting Driver Box to ceiling plate with #8-32 counter sink screws (Screws supplied by SLI). Driver must be installed before installing Lutron driver box to ceiling.

Step 3- Connect wiring before mounting fixture to Lutron Junction Mounting Driver Box.

Step 4- Align (4) housing pins on fixture to Lutron Driver Box (4) keyway slots. Push housing into Driver Box while twisting clockwise. (See step 5 for linking mechanism)