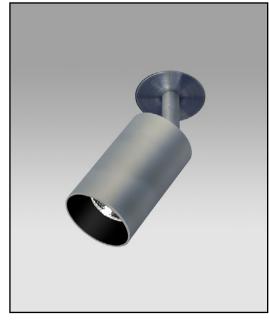

Single lamp, solid state light engine, surface mounted mono-point light. Accent and downlighting in low to medium ceiling heights typically found in residential, commercial and retail applications. Suitable for new or existing construction.

### **MOUNTING**

· Surface mount

### FINISH

- · Standard in white, black, silver, and bronze
- · Consult factory for custom finishes