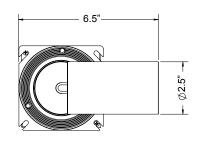

### **MOUNTING**

· Surface mount

### LENS

- · Interchangeable reflector provides multiple beam patterns
- · Solite, and Frosted as standard. For more options, consult factory