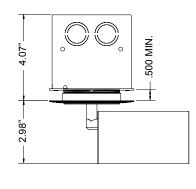

ght. Accent and downlighting in low to medium ceiling heights typically found in residential, commercial and retail applications. Suitable for new or existing construction.

# **SPECIFICATIONS**

### **MOUNTING**

· Surface mount

### **ELECTRICAL**

· Integral electronic driver with internal short circuit protection

### I AMP

Citizen or AmbientDim<sup>™</sup> LED supplied with fixture

### LENS

- · Interchangeable reflector provides multiple beam patterns
- · Solite, and Frosted as standard. For more options, consult factory

### FINISH

- · Standard in white, black, silver, and bronze
- · Consult factory for custom finishes

# **LABELS**

• 🕦, US tested to UL standards 1598, Damp location, 🎟 🛂 JA8 Approved

# JOB: SPECIFIER: TYPE: QUANTITY: SIGNATURE:



# **GWB/ DRYWALL INSTALL**









# **ORDERING INFORMATION**

| 4505-LED-SH                                                                                                  | TRIM                             | SOURCE /<br>DRIVER                                                                                                                                                                           | LENS<br>PLACEMENT                            | BEAMSPREAD                                            | FINISH                                                                                                                            | LAMP LENS                                                               | ACCESSORIES            |
|--------------------------------------------------------------------------------------------