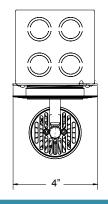

light. Accent and downlighting in low to medium ceiling heights typically found in residential, commercial and retail applications. Suitable for new or existing construction.

# **SPECIFICATIONS**

### **MOUNTING**

· Surface mount

### **ELECTRICAL**

· Integral electronic driver with internal short circuit protection

### I AMP

Citizen or AmbientDim<sup>™</sup> LED supplied with fixture

### LENS

- · Interchangeable reflector provides multiple beam patterns
- · Solite, and Frosted as standard. For more options, consult factory

### FINISH

- · Standard in white, black, silver, and bronze
- · Consult factory for custom finishes

# **LABELS**

• 🕦, US tested to UL standards 1598, Damp location, 🎟 🛂 JA8 Approved

# JOB: SPECIFIER: TYPE: QUANTITY: SIGNATURE:



# **GWB/ DRYWALL INSTALL**









# **ORDERING INFORMATION**

| 4505-LED-SH                                                                                                  | TRIM                             | SOURCE /<br>DRIVER                                                                                                                                                                           | LENS<br>PLACEMENT                            | BEAMSPREAD                                            | FINISH                                                                                                                            | LAMP LENS                                                               | ACCESSORIES            |
|------------------------------------------------------------------------------------------