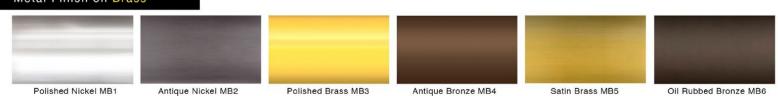

ank = None<br>79A=Veiling<br>Acrylic<br>91A = Solite<br>93A = Frosted | 97L = Black<br>Hexcell |
|                                                                                                              |                                  | • RX-C2 =Remote 2-wire                                                                                                                                                                       |                                              |                                                       | *See Page 2 for finish options ->                                                                                                 |                                                                         |                        |





# Metal Finish on Brass