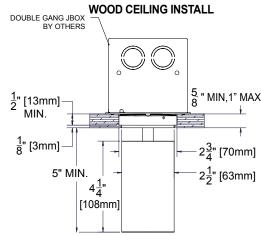

Accent and downlighting in low to medium ceiling heights typically found in residential, commercial and retail applications. Suitable for new or existing construction.

# **SPECIFICATIONS**

### **MOUNTING**

· Surface mount

### **ELECTRICAL**

· Integral electronic driver with internal short circuit protection

### I AMP

Citizen or AmbientDim<sup>™</sup> LED supplied with fixture

### LENS

- · Interchangeable reflector provides multiple beam patterns
- · Solite, and Frosted as standard. For more options, consult factory

### FINISH

- · Standard in white, black, silver, and bronze
- · Consult factory for custom finishes

# **LABELS**

• 🕦, US tested to UL standards 1598, Damp location, 🎟 🛂 JA8 Approved

# JOB: SPECIFIER: TYPE: QUANTITY: SIGNATURE:



# **GWB/ DRYWALL INSTALL**









# **ORDERING INFORMATION**

| 4505-LED-SH                                                                                                  | TRIM                             | SOURCE /<br>DRIVER                                                                                                                                                                           | LENS<br>PLACEMENT                            | BEAMSPREAD                                            | FINISH                                                                                                                            | LAMP LENS                                                               | ACCESSORIES            |
|------------------------------------------------------------------------------------------------