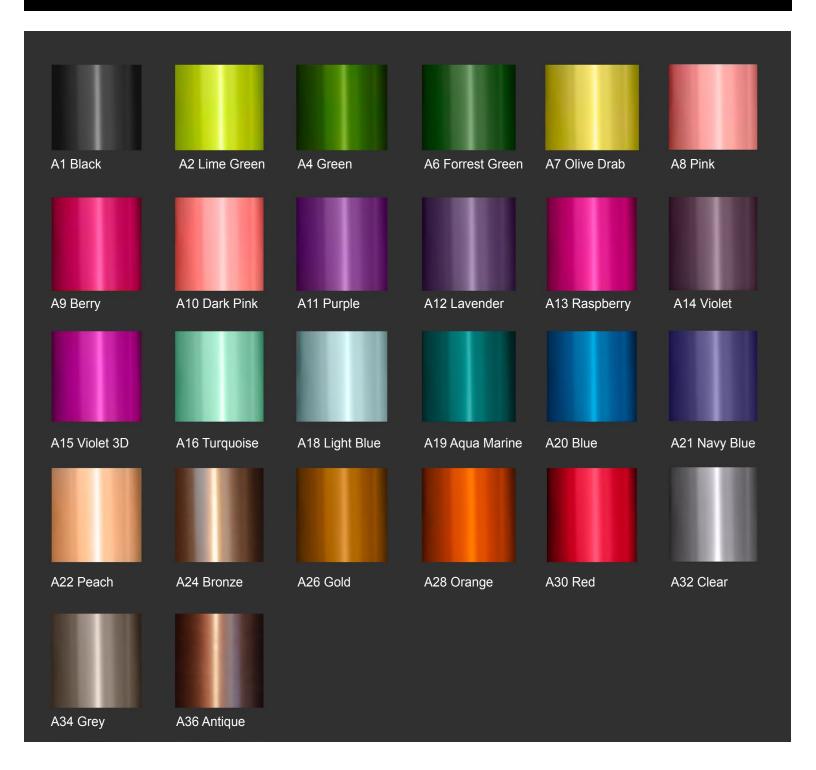

# **ORDERING INFORMATION**

| 4505-LED-SH                                                                                                  | TRIM                             | SOURCE /<br>DRIVER                                                                                                                                                                           | LENS<br>PLACEMENT                            | BEAMSPREAD                                            | FINISH                                                                                                                            | LAMP LENS                                                               | ACCESSORIES            |
|--------------------------------------------------------------------------------------------------------------|----------------------------------|----------------------------------------------------------------------------------------------------------------------------------------------------------------------------------------------|----------------------------------------------|-------------------------------------------------------|-----------------------------------------------------------------------------------------------------------------------------------|-------------------------------------------------------------------------|------------------------|
| Surface Mounted 9 = 90+CRI • 27 = 2700K • 30 = 3000K 35 = 3500K 40 = 4000K  AD = Ambient Dim Max 3000K-1900K | PT=Panel<br>Trim<br>ZT=Zero Trim | • CZ14=350ma, 14W,<br>1650lm<br>• AD14=350ma, 14.5W,<br>1000lm<br>• C1=0-10V dimming, 1%,<br>120-277v<br>• C2=TRIAC/ELV 2-wire, 1% 120V<br>(Lead/Trail Edge)<br>• RX-C1=Remote 0-10V dimming | SR = Shallow<br>Regress<br>(.75" lens depth) | 15 = 15 Degrees<br>26 = 26 Degrees<br>40 = 40 Degrees | P14= White<br>BLK= Black<br>AXX* = Anod-<br>ized Aluminum<br>CST = Custom<br>MBX* = Metal<br>Finish on Brass<br>(Confirm details) | Blank = None<br>79A=Veiling<br>Acrylic<br>91A = Solite<br>93A = Frosted | 97L = Black<br>Hexcell |
|                                                                                                              |                                  | • RX-C2 =Remote 2-wire                                                                                                                                                                       |                                              |                                                       | *See Page 2 for finish options ->                                                                                                 |                                                                         |                        |