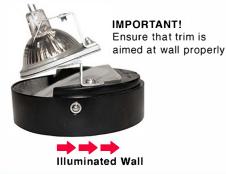

Step G- Slide Lamp assembly into collar.

MR-16 Wall Wash
NIC/IC Rated Flanged Round
Trim with Housing
Instruction Sheet for
1250WW