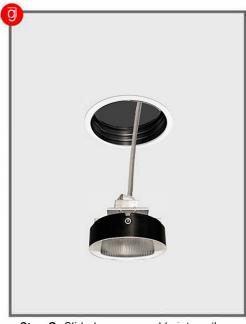

Step G- Slide Lamp assembly into collar.

MR-16 Wall Wash
NIC/IC Rated Flanged Round
Trim with Housing
Instruction Sheet for
1250WW