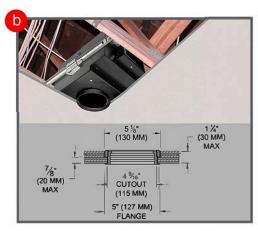

Exposed Ceiling Joists. Connect all wiring for housing before GWB installation

**Step C/D-** Flanged collar gets screwed into housing. This is required for proper installation of round trim.

adj.

Step A- Adjustable Mounting Rails anchor housing to ceiling joists with screws. Housing can be adjusted vertically. See Details above.