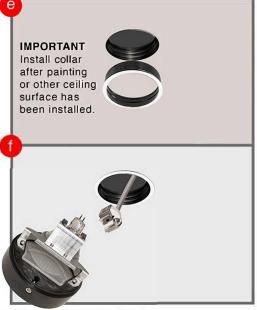

Step E- Flanged collar should be installed after painting, wood, metal ceiling has been prepped. Screw flanged collar into housing. Step F- Hook lamp assembly bi-pin into lamp socket.

**Step B-** After housing is secured, finish ceiling installation.

Step G- Slide Lamp assembly into collar.

MR-16 Wall Wash
NIC/IC Rated Flanged Round
Trim with Housing
Instruction Sheet for
1250WW