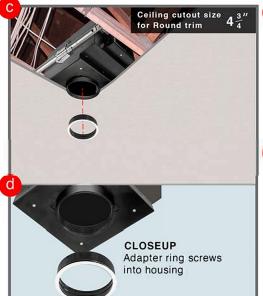

Exposed Ceiling Joists. Connect all wiring for housing before GWB installation

**Step C/D-** Flanged collar gets screwed into housing. This is required for proper installation of round trim.

adj.

Step A- Adjustable Mounting Rails anchor housing to ceiling joists with screws. Housing can be adjusted vertically. See Details above.

Step E- Flanged collar should be installed after painting, wood, metal ceiling has been prepped. Screw flanged collar into housing. Step F- Hook lamp assembly bi-pin into lamp socket.

**Step B-** After housing is secured, finish ceiling installation.