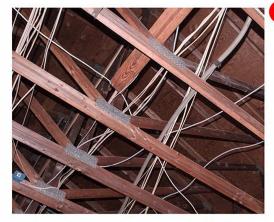

Exposed Ceiling Joists. Connect all wiring for housing before ceiling installation

**Step C/D-** Flanged collar gets screwed into housing. This is required for proper installation of round trim.

a 3/8" adj.