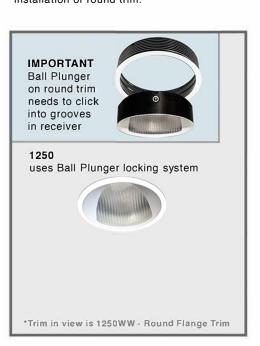

**Step B-** After housing is secured, finish ceiling installation.

**Step G-** Position trim to face wall (See below for proper trim position.).

## IMPORTANT! Ensure that trim is

aimed at wall properly

Illuminated Wall