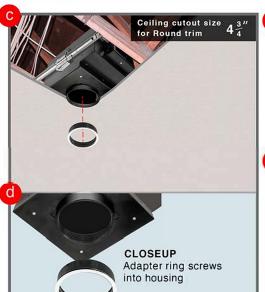

Exposed Ceiling Joists. Connect all wiring for housing before ceiling installation

**Step C/D-** Flanged collar gets screwed into housing. This is required for proper installation of round trim.

a 3/8" adj.

**Step A**- Adjustable Mounting Rails anchor housing to ceiling joists with screws. Housing can be adjusted vertically. *See Details above*.

Step E- Flanged collar should be installed after painting, wood, metal ceiling has been prepped. Screw flanged collar into housing. Step F- Slide lamp assembly into collar.

**Step B-** After housing is secured, finish ceiling installation.

**Step G-** Position trim to face wall (See below for proper trim position.).