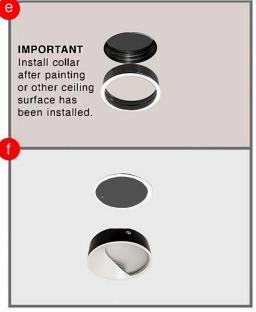

**Step A**- Adjustable Mounting Rails anchor housing to ceiling joists with screws. Housing can be adjusted vertically. *See Details above*.

Step E- Flanged collar should be installed after painting, wood, metal ceiling has been prepped. Screw flanged collar into housing. Step F- Slide lamp assembly into collar.