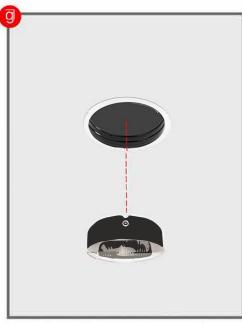

**Step B-** After housing is secured, finish ceiling installation.

**Step G-** Position trim to face wall (See below for proper trim position.).

## IMPORTANT! Ensure that trim is

aimed at wall properly

Illuminated Wall