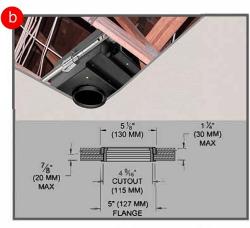

Exposed Ceiling Joists. Connect all wiring for housing before ceiling installation

**Step C/D-** Flanged collar gets screwed into housing. This is required for proper installation of round trim.

a 3/8" adj.

**Step A**- Adjustable Mounting Rails anchor housing to ceiling joists with screws. Housing can be adjusted vertically. *See Details above*.

Step E- Flanged collar should be installed after painting, wood, metal ceiling has been prepped. Screw flanged collar into housing. Step F- Slide lamp assembly into collar.

**Step B-** After housing is secured, finish ceiling installation.

**Step G-** Position trim to face wall (See below for proper trim position.).